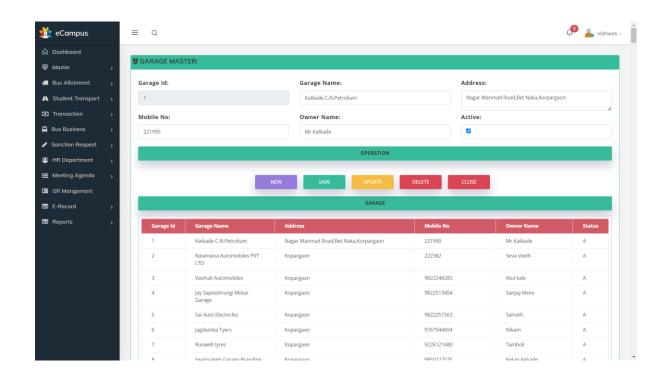

## 7. Garage Master

This section manages the details of the garage where vehicles are maintained.

- Input Fields:
  - Garage ID: Unique identifier for each garage (mandatory).
  - Garage Name: Text field to enter the name of the garage.
  - Location: Text field for specifying the garage's physical address.
- Action Buttons:
  - Add Garage: To save new garage details.
  - Update Garage: To modify existing garage information.
  - Delete Garage: To remove a garage from the system.