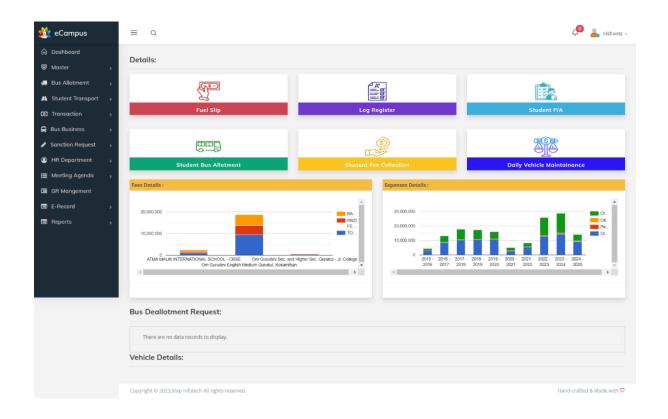

## 2. Dashboard

The dashboard provides an overview of key metrics related to transport operations, serving as a central hub for managing tasks.

- Key Metrics:
  - Displays statistics such as the number of active buses, total routes, student allocations, and financial summaries (income vs. expenditures).
- Navigation Links:
  - Quick access to various functionalities, such as bus management, route planning, student allocations, and financial reporting.