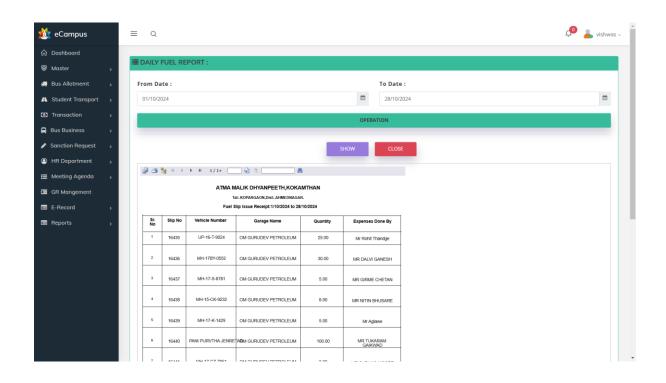

## **13. Fuel Slip Generation**

This feature allows for the generation of fuel slips for vehicles.

- Input Fields:
  - **Vehicle ID**: Search box to find the vehicle for which the fuel slip is being generated.
  - **Fuel Amount**: Input field to specify the amount of fuel purchased.
  - **Cost per Liter**: Input field to enter the cost of fuel per liter.
- Action Buttons:
  - Generate Slip: To create the fuel slip.
  - **Cancel**: To discard the process.