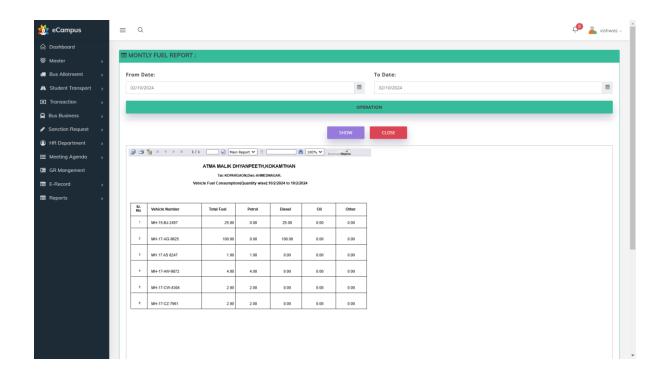

| 11433.50                        |      |            | 13562.97          |          |       |
|                     |   |           |                                |                    |                                 |      |            |                   | a        |       |
|                     |   |           |                                |                    |                                 |      |            |                   |          |       |

#### **27. Date Wise Fuel Summary**

This feature provides a summary of fuel usage over a selected period.

- Filters:
  - **Start Date**: Date picker for the start date of the summary.
  - End Date: Date picker for the end date of the summary.
- Action Buttons:
  - Generate Summary: To create a detailed summary of fuel usage.



#### 28. Student Bus Allotment

This feature manages the allocation of students to specific buses.

- Input Fields:
  - **Student ID**: Search box to find the student being allocated to a bus.
  - Select Bus: Dropdown to choose the bus for allocation.
- Action Buttons:
  - Allocate: To confirm the allocation of the student to the selected bus.
  - **Cancel**: To discard the allocation process.

| rd<br>ARoute Allor        | ment Form:                      |               |                                       |                                       |                  |              |               |            |  |
|---------------------------|---------------------------------|---------------|---------------------------------------|---------------------------------------|---------------