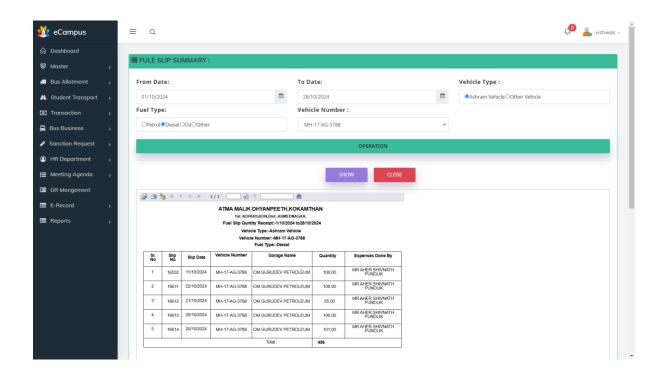

## **13. Fuel Slip Generation**

This feature allows for the generation of fuel slips for vehicles.

- Input Fields:
  - **Vehicle ID**: Search box to find the vehicle for which the fuel slip is being generated.
  - **Fuel Amount**: Input field to specify the amount of fuel purchased.
  - **Cost per Liter**: Input field to enter the cost of fuel per liter.
- Action Buttons:
  - Generate Slip: To create the fuel slip.
  - **Cancel**: To discard the process.